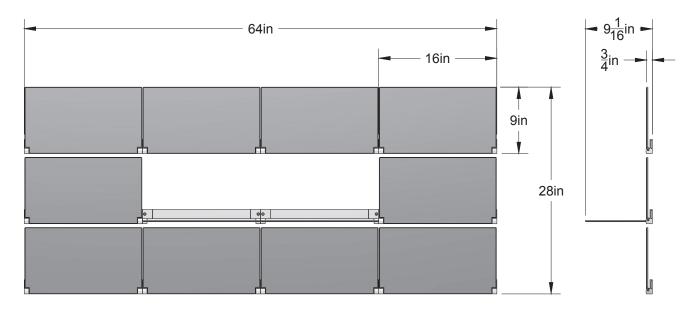

## WEIGHT

42 LBS (EACH SHELF CAN HOLD 8 LBS)

NOTES

BY LAKE WELLS

SIDE VIEW

ELEVATION VIEW

© 2019, LAKE AND WELLS, LLC ALL RIGHTS RESERVED

LAKE + WELLS | PO BOX 10305 | CHICAGO, IL 60610 LAKEANDWELLS.COM | (312) 380-9498 | INFO@LAKEANDWELLS.COM