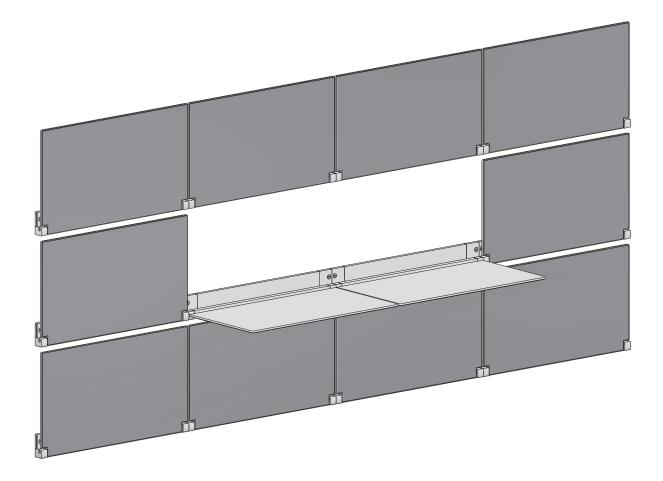

## PRODUCT

RIVELI SHELF - ART SERIES RIVELI 4X3-ART-001

## REVISED 1/1/19

RIVELI SHELF IS A MODULAR SYSTEM COMPRISED OF INDIVIDUAL PIVOTING SHELVES AND CHANGEABLE MAGNETIC PANELS. HIGH RESOLUTION ARTWORK IS PRINTED ON DURABLE ARTWORK PANELS THAT CAN BE USED AND RE-USED. REPLACEMENT ARTWORK OR MATERIAL PANELS CAN BE ORDERED AT ANY TIME IN THE FUTURE. RIVELI IS MEANT TO BE ASSEMBLED ON SITE AND INSTALLED SECURELY TO A SUPPORTED WALL BY A LICENSED INSTALLATION PROFESSIONAL.