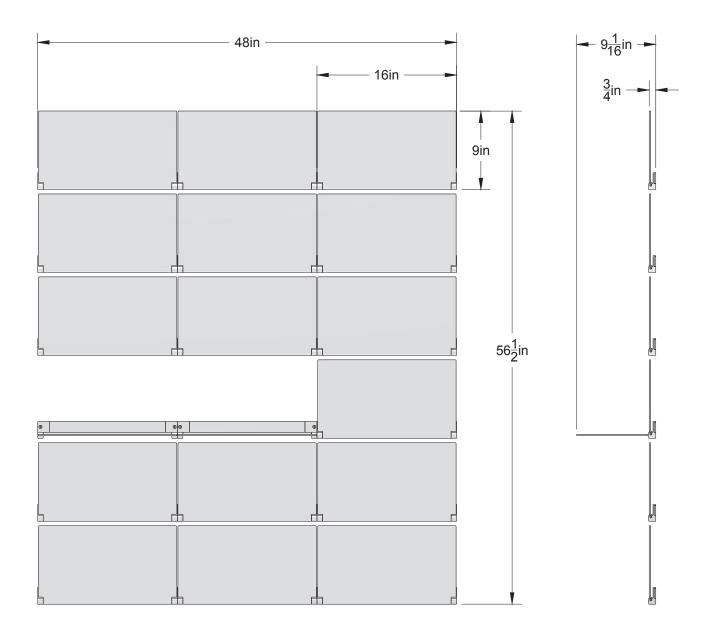

PATENT PROTECTED - U.S. PATENT NO. 8,665,583

REVISED 1/1/19

SIDE VIEW

ELEVATION VIEW

© 2019, LAKE AND WELLS, LLC ALL RIGHTS RESERVED

LAKE + WELLS | PO BOX 10305 | CHICAGO, IL 60610 LAKEANDWELLS.COM | (312) 380-9498 | INFO@LAKEANDWELLS.COM