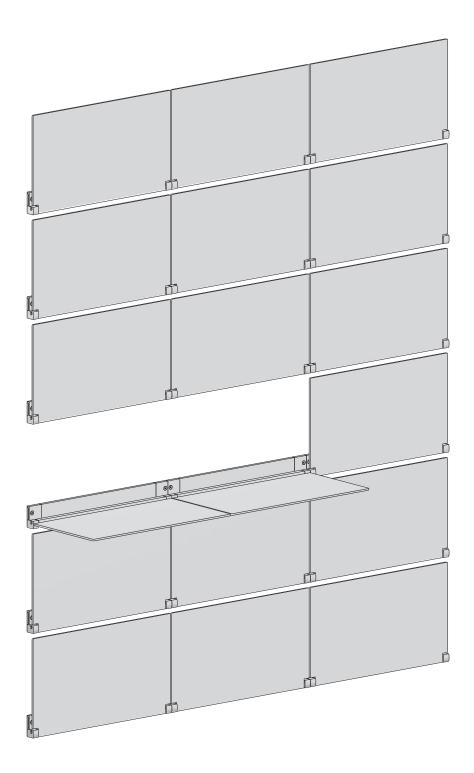

PRODUCT

RIVELI SHELF - LUXE SERIES RIVELI 3X6-LUXE-001

## WEIGHT

63 LBS (EACH SHELF CAN HOLD 8 LBS) NOTES

RIVELI SHELF IS A MODULAR SYSTEM COMPRISED OF INDIVIDUAL PIVOTING SHELVES. RIVELI IS MEANT TO BE ASSEMBLED ON SITE AND INSTALLED SECURELY TO A SUPPORTED WALL BY A LICENSED INSTALLATION PROFESSIONAL.