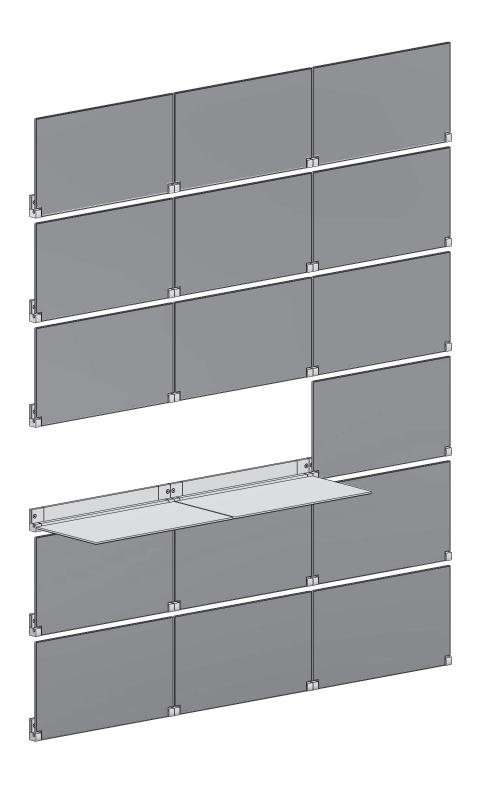

## PRODUCT

RIVELI SHELF - ART SERIES RIVELI 3X6-ART-001

## NOTES

RIVELI SHELF IS A MODULAR SYSTEM COMPRISED OF INDIVIDUAL PIVOTING SHELVES AND CHANGEABLE MAGNETIC PANELS. HIGH RESOLUTION ARTWORK IS PRINTED ON **DURABLE ARTWORK PANELS** THAT CAN BE USED AND RE-USED. REPLACEMENT ARTWORK OR MATERIAL PANELS CAN BE ORDERED AT ANY TIME IN THE FUTURE. RIVELI IS MEANT TO BE ASSEMBLED ON SITE AND INSTALLED SECURELY TO A SUPPORTED WALL BY A LICENSED INSTALLATION PROFESSIONAL.