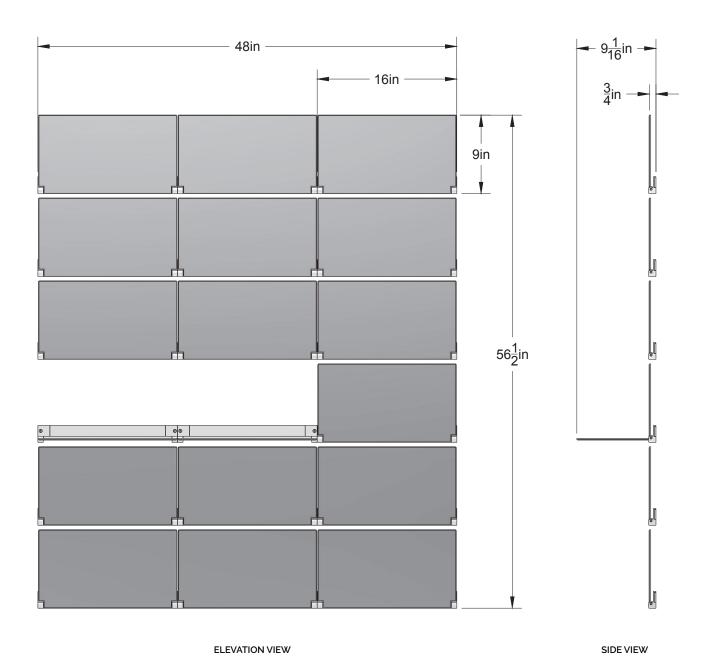

## PRODUCT

RIVELI SHELF - ART SERIES RIVELI 3X6-ART-001

## NOTES

RIVELI SHELF IS A MODULAR SYSTEM COMPRISED OF INDIVIDUAL PIVOTING SHELVES AND CHANGEABLE MAGNETIC PANELS. HIGH RESOLUTION ARTWORK IS PRINTED ON **DURABLE ARTWORK PANELS** THAT CAN BE USED AND RE-USED. REPLACEMENT ARTWORK OR MATERIAL PANELS CAN BE ORDERED AT ANY TIME IN THE FUTURE. RIVELI IS MEANT TO BE ASSEMBLED ON SITE AND INSTALLED SECURELY TO A SUPPORTED WALL BY A LICENSED INSTALLATION PROFESSIONAL.