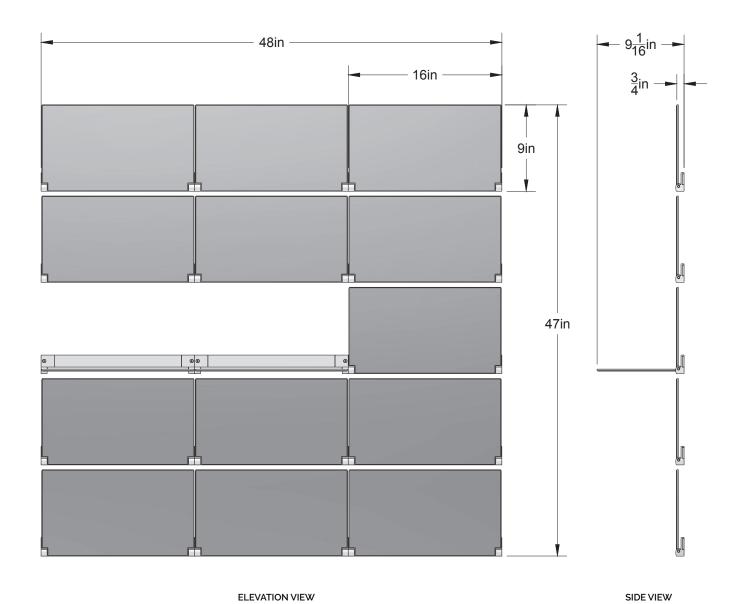

## PRODUCT

RIVELI SHELF - ART SERIES RIVELI 3X5-ART-001

## NOTES

RIVELI SHELF IS A MODULAR SYSTEM COMPRISED OF INDIVIDUAL PIVOTING SHELVES AND CHANGEABLE MAGNETIC PANELS. HIGH RESOLUTION ARTWORK IS PRINTED ON **DURABLE ARTWORK PANELS** THAT CAN BE USED AND RE-USED. REPLACEMENT ARTWORK OR MATERIAL PANELS CAN BE ORDERED AT ANY TIME IN THE FUTURE. RIVELI IS MEANT TO BE ASSEMBLED ON SITE AND INSTALLED SECURELY TO A SUPPORTED WALL BY A LICENSED INSTALLATION PROFESSIONAL.