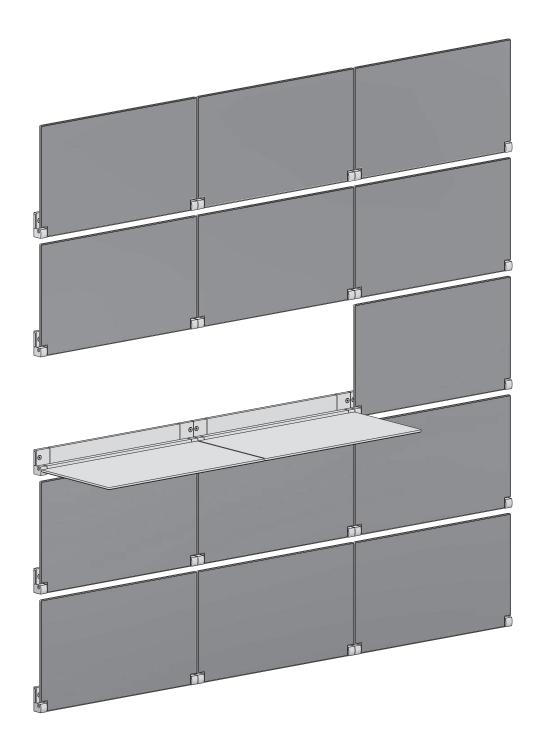

## PRODUCT

RIVELI SHELF - ART SERIES RIVELI 3X5-ART-001

## NOTES

RIVELI SHELF IS A MODULAR SYSTEM COMPRISED OF INDIVIDUAL PIVOTING SHELVES AND CHANGEABLE MAGNETIC PANELS. HIGH RESOLUTION ARTWORK IS PRINTED ON **DURABLE ARTWORK PANELS** THAT CAN BE USED AND RE-USED. REPLACEMENT ARTWORK OR MATERIAL PANELS CAN BE ORDERED AT ANY TIME IN THE FUTURE. RIVELI IS MEANT TO BE ASSEMBLED ON SITE AND INSTALLED SECURELY TO A SUPPORTED WALL BY A LICENSED INSTALLATION PROFESSIONAL.