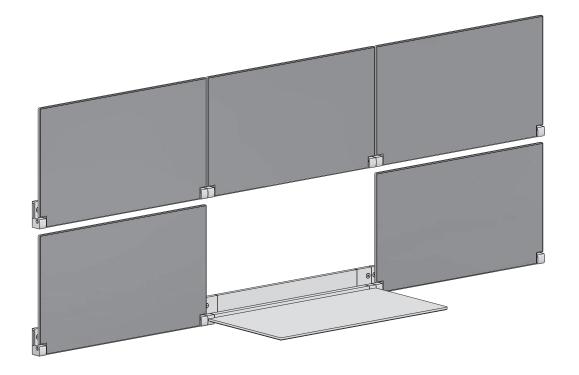

## PRODUCT

RIVELI SHELF - ART SERIES RIVELI 3X2-ART-001

## NOTES

RIVELI SHELF IS A MODULAR SYSTEM COMPRISED OF INDIVIDUAL PIVOTING SHELVES AND CHANGEABLE MAGNETIC PANELS. HIGH RESOLUTION ARTWORK IS PRINTED ON **DURABLE ARTWORK PANELS** THAT CAN BE USED AND RE-USED. REPLACEMENT ARTWORK OR MATERIAL PANELS CAN BE ORDERED AT ANY TIME IN THE FUTURE. RIVELI IS MEANT TO BE ASSEMBLED ON SITE AND INSTALLED SECURELY TO A SUPPORTED WALL BY A LICENSED INSTALLATION PROFESSIONAL.