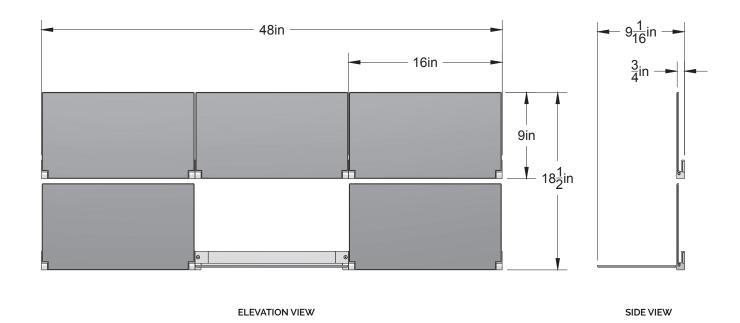

## PRODUCT

RIVELI SHELF - ART SERIES RIVELI 3X2-ART-001

## NOTES

RIVELI SHELF IS A MODULAR SYSTEM COMPRISED OF INDIVIDUAL PIVOTING SHELVES AND CHANGEABLE MAGNETIC PANELS. HIGH RESOLUTION ARTWORK IS PRINTED ON **DURABLE ARTWORK PANELS** THAT CAN BE USED AND RE-USED. REPLACEMENT ARTWORK OR MATERIAL PANELS CAN BE ORDERED AT ANY TIME IN THE FUTURE. RIVELI IS MEANT TO BE ASSEMBLED ON SITE AND INSTALLED SECURELY TO A SUPPORTED WALL BY A LICENSED INSTALLATION PROFESSIONAL.