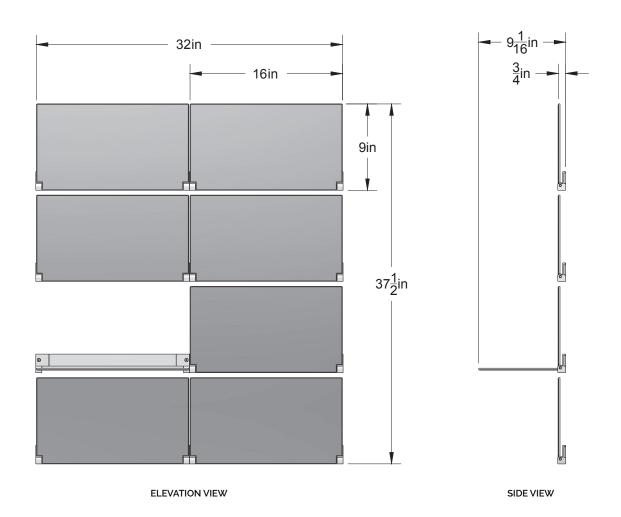

## PRODUCT

RIVELI SHELF - ART SERIES RIVELI 2X4-ART-001

## NOTES

RIVELI SHELF IS A MODULAR SYSTEM COMPRISED OF INDIVIDUAL PIVOTING SHELVES AND CHANGEABLE MAGNETIC PANELS. HIGH RESOLUTION ARTWORK IS PRINTED ON **DURABLE ARTWORK PANELS** THAT CAN BE USED AND RE-USED. REPLACEMENT ARTWORK OR MATERIAL PANELS CAN BE ORDERED AT ANY TIME IN THE FUTURE. RIVELI IS MEANT TO BE ASSEMBLED ON SITE AND INSTALLED SECURELY TO A SUPPORTED WALL BY A LICENSED INSTALLATION PROFESSIONAL.