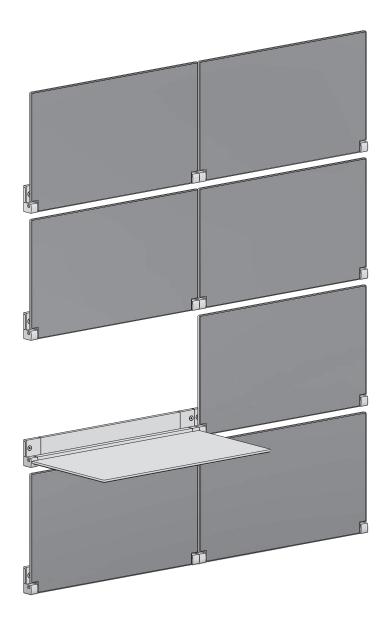

## PRODUCT

RIVELI SHELF - ART SERIES RIVELI 2X4-ART-001

## NOTES

RIVELI SHELF IS A MODULAR SYSTEM COMPRISED OF INDIVIDUAL PIVOTING SHELVES AND CHANGEABLE MAGNETIC PANELS. HIGH RESOLUTION ARTWORK IS PRINTED ON **DURABLE ARTWORK PANELS** THAT CAN BE USED AND RE-USED. REPLACEMENT ARTWORK OR MATERIAL PANELS CAN BE ORDERED AT ANY TIME IN THE FUTURE. RIVELI IS MEANT TO BE ASSEMBLED ON SITE AND INSTALLED SECURELY TO A SUPPORTED WALL BY A LICENSED INSTALLATION PROFESSIONAL.