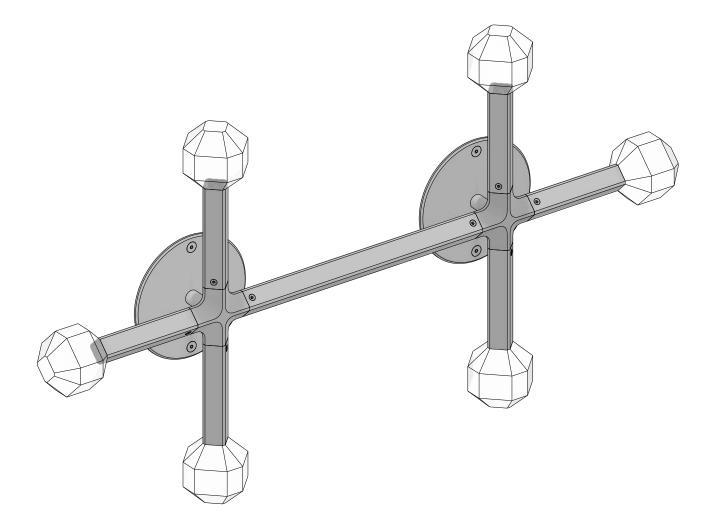

### PRODUCT

JOULLE SCONCE JOULLE WALL 06-001

### MATERIALS (FINISHES)

ANODIZED ALUMINUM (AGED BRONZE, GOLDEN BRASS, SATIN BLACK, SATIN SILVER)

SOLID OPTIC CRYSTAL (CLEAR, FROSTED, SMOKE)

## NOTES

JOULLE IS COMPRISED OF MODULAR COMPONENTS AND IS MEANT TO BE ASSEMBLED ON-SITE BY A QUALIFIED AND LICENSED ELECTRICIAN AND INSTALLATION PROFESSIONAL.

PATENT PENDING

BY LAKE WELLS

REVISED 7/1/19

LAKE + WELLS | PO BOX 10305 | CHICAGO, IL 60610 LAKEANDWELLS.COM | (312) 380-9498 | INFO@LAKEANDWELLS.COM