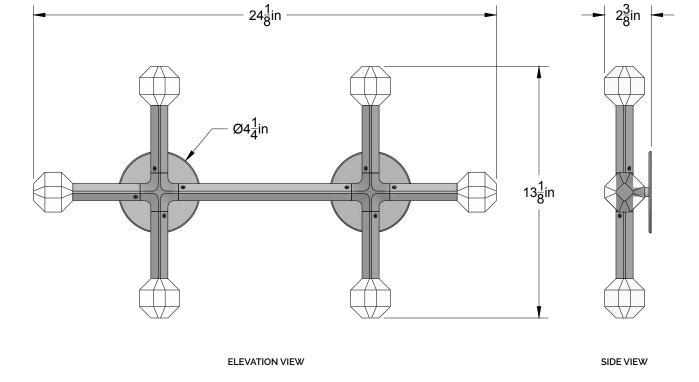

### PRODUCT

JOULLE SCONCE JOULLE WALL 06-001

### MATERIALS (FINISHES)

ANODIZED ALUMINUM (AGED BRONZE, GOLDEN BRASS, SATIN BLACK, SATIN SILVER)

SOLID OPTIC CRYSTAL (CLEAR, FROSTED, SMOKE)

## WEIGHT

4.4 LBS