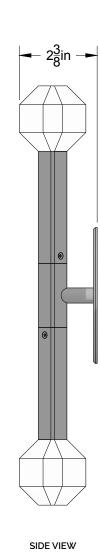

### PRODUCT

JOULLE SCONCE JOULLE WALL 02-001

### MATERIALS (FINISHES)

ANODIZED ALUMINUM (AGED BRONZE, GOLDEN BRASS, SATIN BLACK, SATIN SILVER)

SOLID OPTIC CRYSTAL (CLEAR, FROSTED, SMOKE)