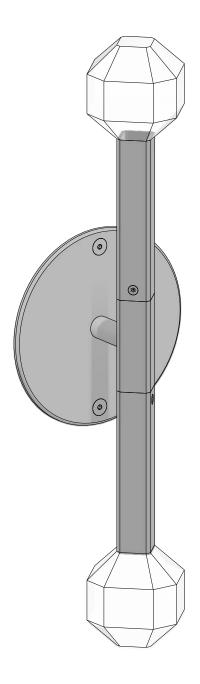

### PRODUCT

JOULLE SCONCE JOULLE WALL 02-001

### MATERIALS (FINISHES)

ANODIZED ALUMINUM (AGED BRONZE, GOLDEN BRASS, SATIN BLACK, SATIN SILVER)

SOLID OPTIC CRYSTAL (CLEAR, FROSTED, SMOKE)

# NOTES

JOULLE IS COMPRISED OF MODULAR COMPONENTS AND IS MEANT TO BE ASSEMBLED ON-SITE BY A QUALIFIED AND LICENSED ELECTRICIAN AND INSTALLATION PROFESSIONAL.

PATENT PENDING

BY LAKE WELLS