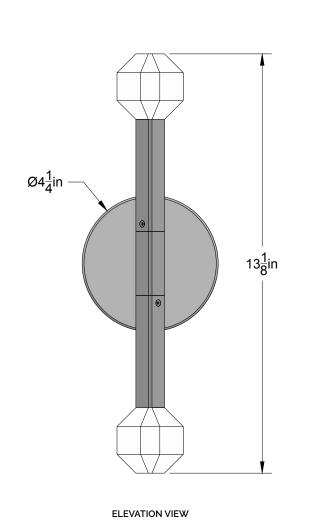

### PRODUCT

JOULLE SCONCE JOULLE WALL 02-001

### MATERIALS (FINISHES)

ANODIZED ALUMINUM (AGED BRONZE, GOLDEN BRASS, SATIN BLACK, SATIN SILVER)

SOLID OPTIC CRYSTAL (CLEAR, FROSTED, SMOKE)