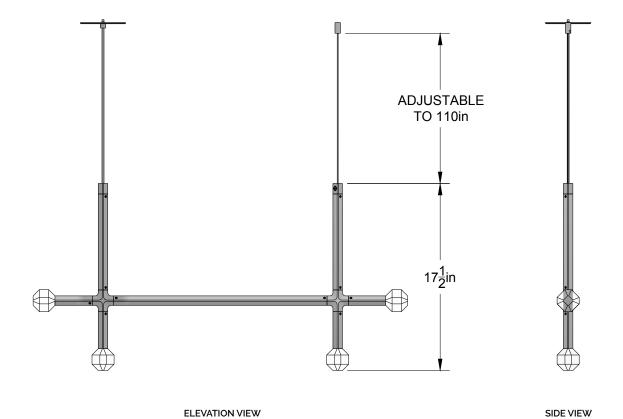

## REVISED 7/1/19

NOTES

JOULLE IS COMPRISED OF MODULAR COMPONENTS AND IS MEANT TO BE ASSEMBLED ON-SITE BY A QUALIFIED AND LICENSED ELECTRICIAN AND INSTALLATION PROFESSIONAL.

PATENT PENDING

BY LAKE WELLS

LAKE + WELLS | PO BOX 10305 | CHICAGO, IL 60610 LAKEANDWELLS.COM | (312) 380-9498 | INFO@LAKEANDWELLS.COM

PLAN VIEW

35<u>1</u>in

© 2019, LAKE AND WELLS, LLC ALL RIGHTS RESERVED