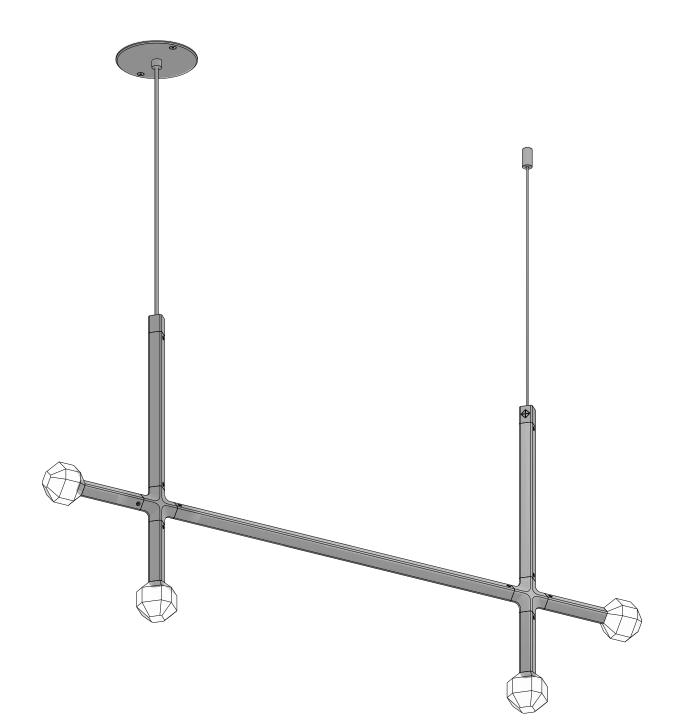

### PRODUCT

JOULLE LINEAR JOULLE 04-003

### MATERIALS (FINISHES)

ANODIZED ALUMINUM (AGED BRONZE, GOLDEN BRASS, SATIN BLACK, SATIN SILVER)

SOLID OPTIC CRYSTAL (CLEAR, FROSTED, SMOKE)

# LAMPING

INTEGRATED LED (QTY 4) 1.3W, 3000K ELV AND PHASE DIMMABLE

## REVISED 7/1/19

NOTES

JOULLE IS COMPRISED OF MODULAR COMPONENTS AND IS MEANT TO BE ASSEMBLED ON-SITE BY A QUALIFIED AND LICENSED ELECTRICIAN AND INSTALLATION PROFESSIONAL.

PATENT PENDING

BY LAKE WELLS

LAKE + WELLS | PO BOX 10305 | CHICAGO, IL 60610 LAKEANDWELLS.COM | (312) 380-9498 | INFO@LAKEANDWELLS.COM