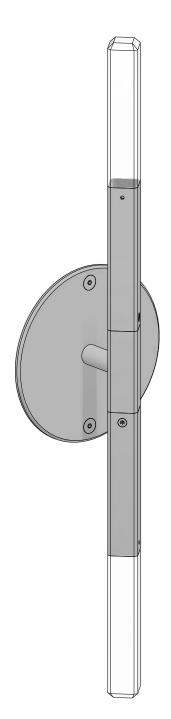

# PRODUCT

JAX SCONCE JAX WALL 02-001

#### MATERIALS (FINISHES)

ANODIZED ALUMINUM (AGED BRONZE, GOLDEN BRASS, SATIN BLACK, SATIN SILVER)

SOLID OPTIC CRYSTAL (CLEAR, FROSTED, SMOKE)

## NOTES

JAX IS COMPRISED OF MODULAR COMPONENTS AND IS MEANT TO BE ASSEMBLED ON-SITE BY A QUALIFIED AND LICENSED ELECTRICIAN AND INSTALLATION PROFESSIONAL.

PATENT PENDING

BY LAKE WELLS

LAKE + WELLS | PO BOX 10305 | CHICAGO, IL 60610 LAKEANDWELLS.COM | (312) 380-9498 | INFO@LAKEANDWELLS.COM