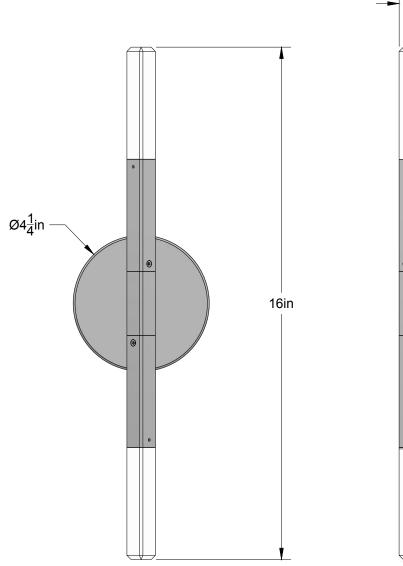

# PRODUCT

JAX SCONCE JAX WALL 02-001

#### MATERIALS (FINISHES)

ANODIZED ALUMINUM (AGED BRONZE, GOLDEN BRASS, SATIN BLACK, SATIN SILVER)

SOLID OPTIC CRYSTAL (CLEAR, FROSTED, SMOKE)

## WEIGHT

2.0 LBS

## LAMPING

INTEGRATED LED (QTY 2) 1.3W, 3000K ELV AND PHASE DIMMABLE

#### CERTIFICATIONS

ETL LISTED (120V, US/CANADA)

## NOTES

JAX IS COMPRISED OF MODULAR COMPONENTS AND IS MEANT TO BE ASSEMBLED ON-SITE BY A QUALIFIED AND LICENSED ELECTRICIAN AND INSTALLATION PROFESSIONAL.

PATENT PENDING

BY LAKE WELLS

LAKE + WELLS | PO BOX 10305 | CHICAGO, IL 60610 LAKEANDWELLS.COM | (312) 380-9498 | INFO@LAKEANDWELLS.COM

© 2019, LAKE AND WELLS, LLC ALL RIGHTS RESERVED



SIDE VIEW