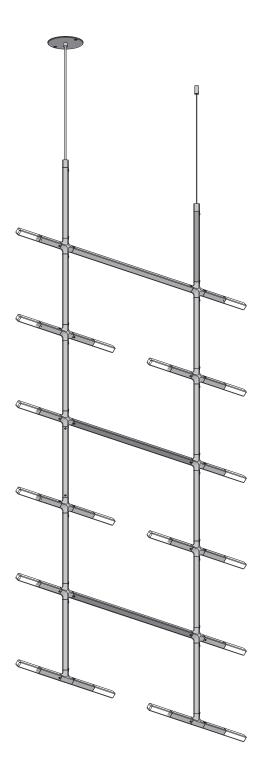

## PRODUCT

JAX CHANDELIER JAX 18-001

## NOTES

JAX IS COMPRISED OF MODULAR COMPONENTS AND IS MEANT TO BE ASSEMBLED ON-SITE BY A QUALIFIED ELECTRICIAN AND INSTALLATION PROFESSIONAL.