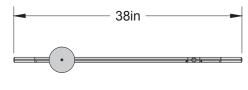

# WEIGHT

10.7 LBS

# LAMPING

INTEGRATED LED (QTY 18) 1.3W, 3000K ELV AND PHASE DIMMABLE