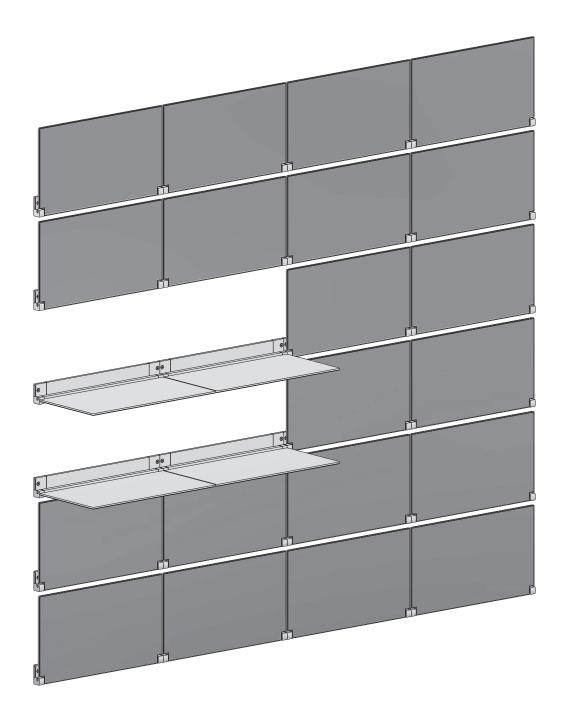

## PRODUCT

RIVELI SHELF - ART SERIES RIVELI 4X6-ART-001

## NOTES

RIVELI SHELF IS A MODULAR SYSTEM COMPRISED OF INDIVIDUAL PIVOTING SHELVES AND CHANGEABLE MAGNETIC PANELS. HIGH RESOLUTION ARTWORK IS PRINTED ON **DURABLE ARTWORK PANELS** THAT CAN BE USED AND RE-USED. REPLACEMENT ARTWORK OR MATERIAL PANELS CAN BE ORDERED AT ANY TIME IN THE FUTURE. RIVELI IS MEANT TO BE ASSEMBLED ON SITE AND INSTALLED SECURELY TO A SUPPORTED WALL BY A LICENSED INSTALLATION PROFESSIONAL.