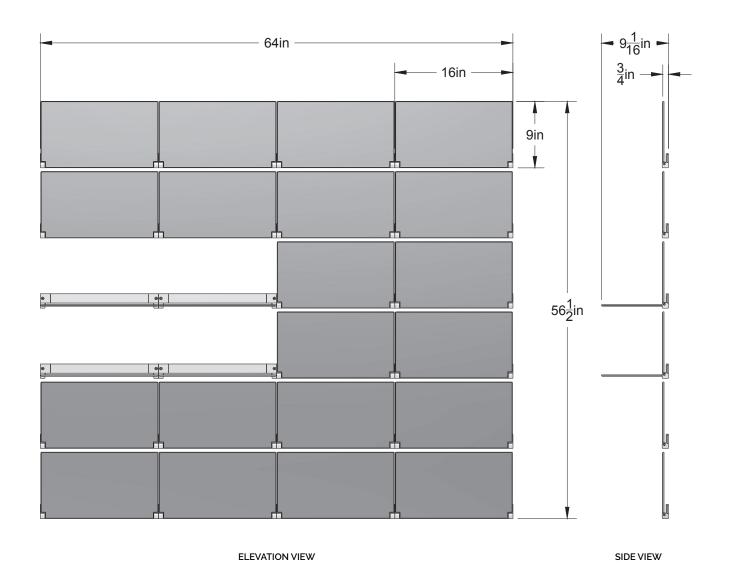

## PRODUCT

RIVELI SHELF - ART SERIES RIVELI 4X6-ART-001

## NOTES

RIVELI SHELF IS A MODULAR SYSTEM COMPRISED OF INDIVIDUAL PIVOTING SHELVES AND CHANGEABLE MAGNETIC PANELS. HIGH RESOLUTION ARTWORK IS PRINTED ON **DURABLE ARTWORK PANELS** THAT CAN BE USED AND RE-USED. REPLACEMENT ARTWORK OR MATERIAL PANELS CAN BE ORDERED AT ANY TIME IN THE FUTURE. RIVELI IS MEANT TO BE ASSEMBLED ON SITE AND INSTALLED SECURELY TO A SUPPORTED WALL BY A LICENSED INSTALLATION PROFESSIONAL.