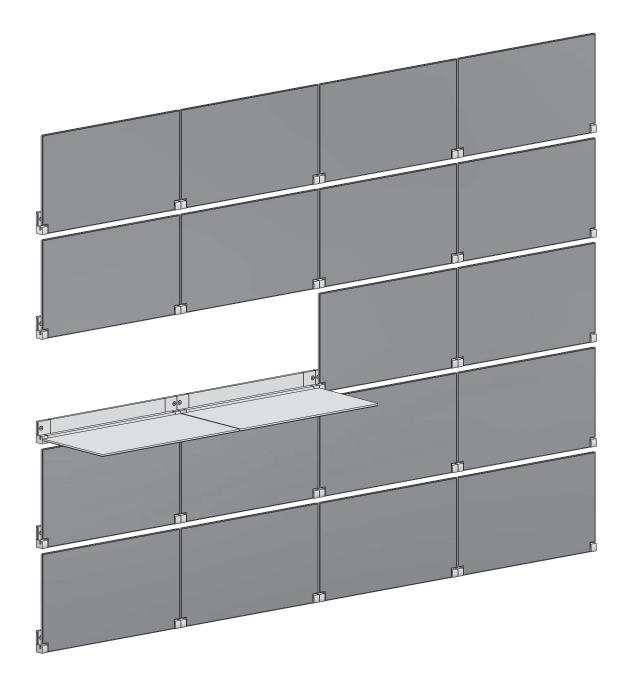

## PRODUCT

RIVELI SHELF - ART SERIES RIVELI 4X5-ART-001

## NOTES

RIVELI SHELF IS A MODULAR SYSTEM COMPRISED OF INDIVIDUAL PIVOTING SHELVES AND CHANGEABLE MAGNETIC PANELS. HIGH RESOLUTION ARTWORK IS PRINTED ON **DURABLE ARTWORK PANELS** THAT CAN BE USED AND RE-USED. REPLACEMENT ARTWORK OR MATERIAL PANELS CAN BE ORDERED AT ANY TIME IN THE FUTURE. RIVELI IS MEANT TO BE ASSEMBLED ON SITE AND INSTALLED SECURELY TO A SUPPORTED WALL BY A LICENSED INSTALLATION PROFESSIONAL.