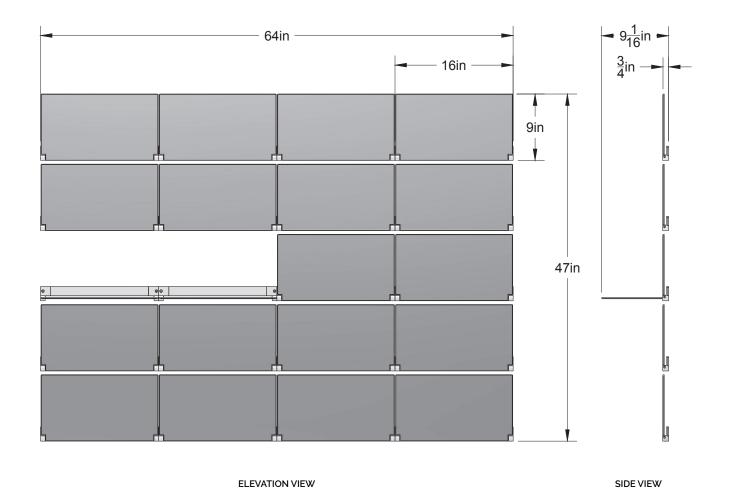

## PRODUCT

RIVELI SHELF - ART SERIES RIVELI 4X5-ART-001

## NOTES

RIVELI SHELF IS A MODULAR SYSTEM COMPRISED OF INDIVIDUAL PIVOTING SHELVES AND CHANGEABLE MAGNETIC PANELS. HIGH RESOLUTION ARTWORK IS PRINTED ON **DURABLE ARTWORK PANELS** THAT CAN BE USED AND RE-USED. REPLACEMENT ARTWORK OR MATERIAL PANELS CAN BE ORDERED AT ANY TIME IN THE FUTURE. RIVELI IS MEANT TO BE ASSEMBLED ON SITE AND INSTALLED SECURELY TO A SUPPORTED WALL BY A LICENSED INSTALLATION PROFESSIONAL.