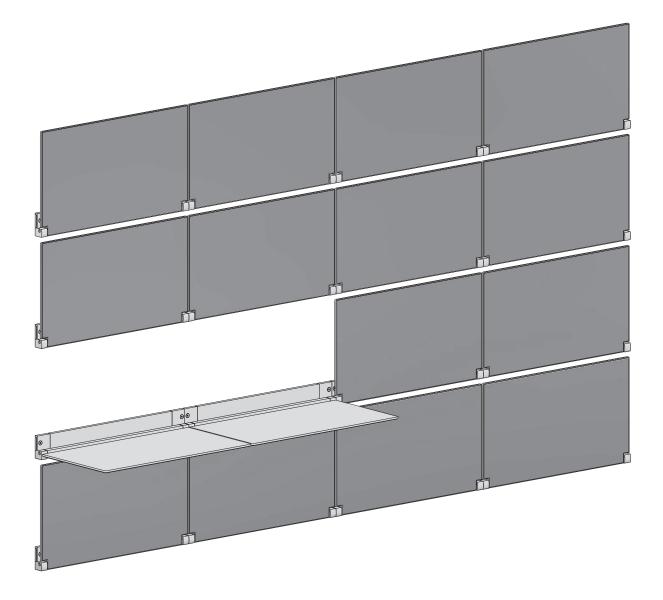

## PRODUCT

RIVELI SHELF - ART SERIES RIVELI 4X4-ART-001

## NOTES

RIVELI SHELF IS A MODULAR SYSTEM COMPRISED OF INDIVIDUAL PIVOTING SHELVES AND CHANGEABLE MAGNETIC PANELS. HIGH RESOLUTION ARTWORK IS PRINTED ON DURABLE ARTWORK PANELS THAT CAN BE USED AND RE-USED. REPLACEMENT ARTWORK OR MATERIAL PANELS CAN BE ORDERED AT ANY TIME IN THE FUTURE. RIVELI IS MEANT TO BE ASSEMBLED ON SITE AND INSTALLED SECURELY TO A SUPPORTED WALL BY A LICENSED INSTALLATION PROFESSIONAL.