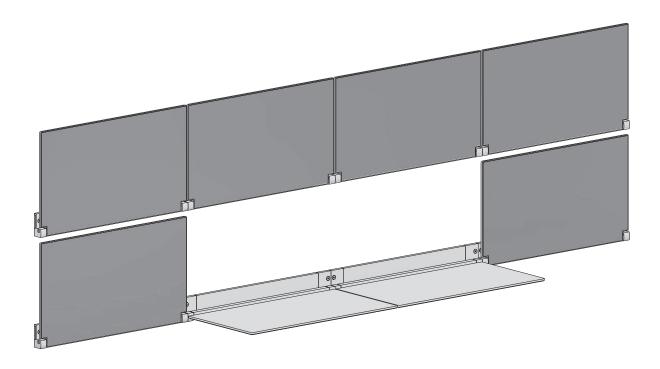

## PRODUCT

RIVELI SHELF - ART SERIES RIVELI 4X2-ART-001

## REVISED 1/1/19

NOTES

RIVELI SHELF IS A MODULAR SYSTEM COMPRISED OF INDIVIDUAL PIVOTING SHELVES AND CHANGEABLE MAGNETIC PANELS. HIGH RESOLUTION ARTWORK IS PRINTED ON DURABLE ARTWORK PANELS THAT CAN BE USED AND RE-USED. REPLACEMENT ARTWORK OR MATERIAL PANELS CAN BE ORDERED AT ANY TIME IN THE FUTURE. RIVELI IS MEANT TO BE ASSEMBLED ON SITE AND INSTALLED SECURELY TO A SUPPORTED WALL BY A LICENSED INSTALLATION PROFESSIONAL.