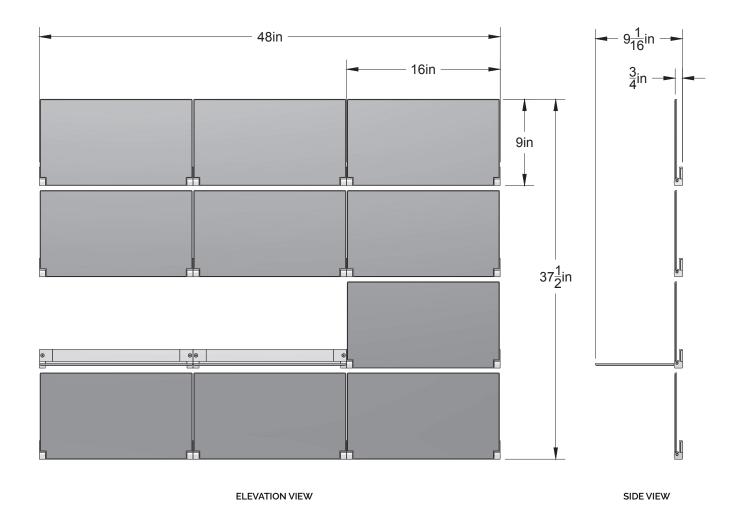

## PRODUCT

RIVELI SHELF - ART SERIES RIVELI 3X4-ART-001

## NOTES

RIVELI SHELF IS A MODULAR SYSTEM COMPRISED OF INDIVIDUAL PIVOTING SHELVES AND CHANGEABLE MAGNETIC PANELS. HIGH RESOLUTION ARTWORK IS PRINTED ON **DURABLE ARTWORK PANELS** THAT CAN BE USED AND RE-USED. REPLACEMENT ARTWORK OR MATERIAL PANELS CAN BE ORDERED AT ANY TIME IN THE FUTURE. RIVELI IS MEANT TO BE ASSEMBLED ON SITE AND INSTALLED SECURELY TO A SUPPORTED WALL BY A LICENSED INSTALLATION PROFESSIONAL.