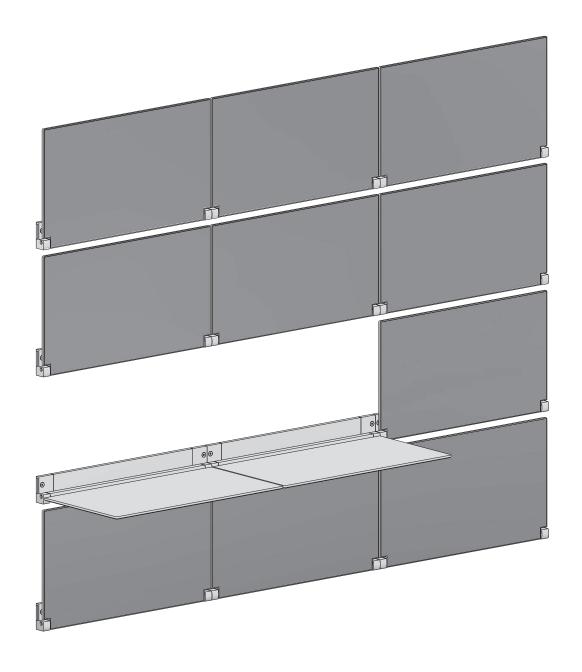

## PRODUCT

RIVELI SHELF - ART SERIES RIVELI 3X4-ART-001

## NOTES

RIVELI SHELF IS A MODULAR SYSTEM COMPRISED OF INDIVIDUAL PIVOTING SHELVES AND CHANGEABLE MAGNETIC PANELS. HIGH RESOLUTION ARTWORK IS PRINTED ON **DURABLE ARTWORK PANELS** THAT CAN BE USED AND RE-USED. REPLACEMENT ARTWORK OR MATERIAL PANELS CAN BE ORDERED AT ANY TIME IN THE FUTURE. RIVELI IS MEANT TO BE ASSEMBLED ON SITE AND INSTALLED SECURELY TO A SUPPORTED WALL BY A LICENSED INSTALLATION PROFESSIONAL.