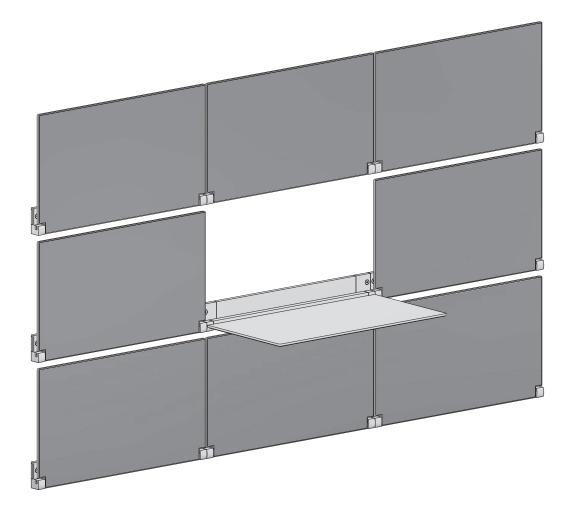

## PRODUCT

RIVELI SHELF - ART SERIES RIVELI 3X3-ART-001

## NOTES

RIVELI SHELF IS A MODULAR SYSTEM COMPRISED OF INDIVIDUAL PIVOTING SHELVES AND CHANGEABLE MAGNETIC PANELS. HIGH RESOLUTION ARTWORK IS PRINTED ON **DURABLE ARTWORK PANELS** THAT CAN BE USED AND RE-USED. REPLACEMENT ARTWORK OR MATERIAL PANELS CAN BE ORDERED AT ANY TIME IN THE FUTURE. RIVELI IS MEANT TO BE ASSEMBLED ON SITE AND INSTALLED SECURELY TO A SUPPORTED WALL BY A LICENSED INSTALLATION PROFESSIONAL.