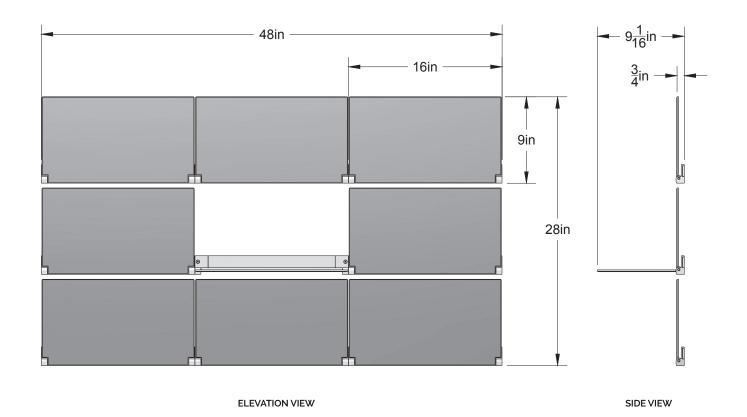

## PRODUCT

RIVELI SHELF - ART SERIES RIVELI 3X3-ART-001

## NOTES

RIVELI SHELF IS A MODULAR SYSTEM COMPRISED OF INDIVIDUAL PIVOTING SHELVES AND CHANGEABLE MAGNETIC PANELS. HIGH RESOLUTION ARTWORK IS PRINTED ON **DURABLE ARTWORK PANELS** THAT CAN BE USED AND RE-USED. REPLACEMENT ARTWORK OR MATERIAL PANELS CAN BE ORDERED AT ANY TIME IN THE FUTURE. RIVELI IS MEANT TO BE ASSEMBLED ON SITE AND INSTALLED SECURELY TO A SUPPORTED WALL BY A LICENSED INSTALLATION PROFESSIONAL.