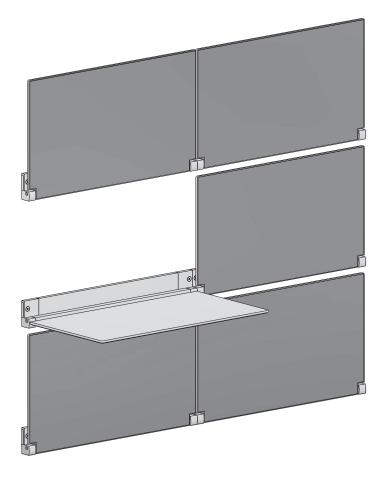

## PRODUCT

RIVELI SHELF - ART SERIES RIVELI 2X3-ART-001

## NOTES

RIVELI SHELF IS A MODULAR SYSTEM COMPRISED OF INDIVIDUAL PIVOTING SHELVES AND CHANGEABLE MAGNETIC PANELS. HIGH RESOLUTION ARTWORK IS PRINTED ON **DURABLE ARTWORK PANELS** THAT CAN BE USED AND RE-USED. REPLACEMENT ARTWORK OR MATERIAL PANELS CAN BE ORDERED AT ANY TIME IN THE FUTURE. RIVELI IS MEANT TO BE ASSEMBLED ON SITE AND INSTALLED SECURELY TO A SUPPORTED WALL BY A LICENSED INSTALLATION PROFESSIONAL.