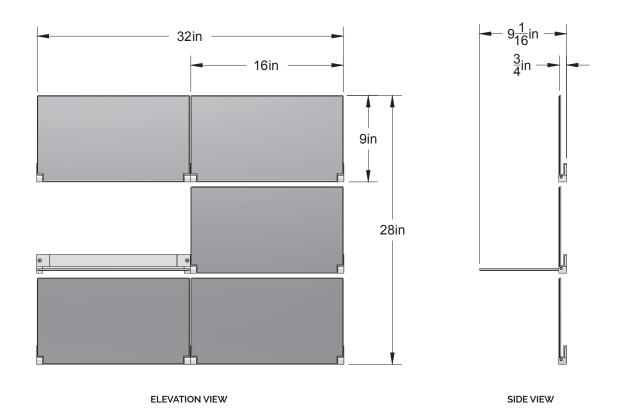

## PRODUCT

RIVELI SHELF - ART SERIES RIVELI 2X3-ART-001

## NOTES

RIVELI SHELF IS A MODULAR SYSTEM COMPRISED OF INDIVIDUAL PIVOTING SHELVES AND CHANGEABLE MAGNETIC PANELS. HIGH RESOLUTION ARTWORK IS PRINTED ON **DURABLE ARTWORK PANELS** THAT CAN BE USED AND RE-USED. REPLACEMENT ARTWORK OR MATERIAL PANELS CAN BE ORDERED AT ANY TIME IN THE FUTURE. RIVELI IS MEANT TO BE ASSEMBLED ON SITE AND INSTALLED SECURELY TO A SUPPORTED WALL BY A LICENSED INSTALLATION PROFESSIONAL.