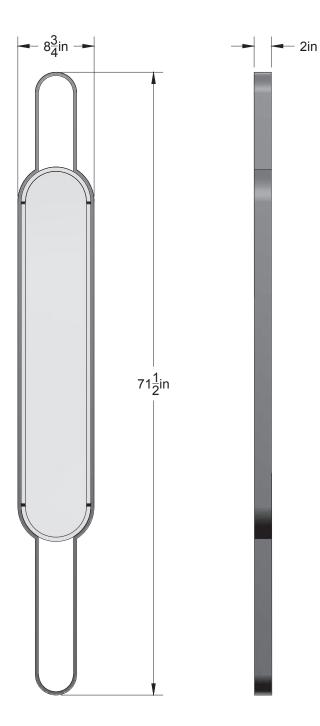

# NOTES

PORTAL IS NOT FREESTANDING AND IS MEANT TO LEAN AGAINST THE WALL. OPTIONAL FLOOR BASE OR WALL CONNECTION HARDWARE AVAILABLE ON REQUEST.

REVISED 10/4/18

FRONT VIEW

SIDE VIEW

© 2018, LAKE AND WELLS, LLC ALL RIGHTS RESERVED