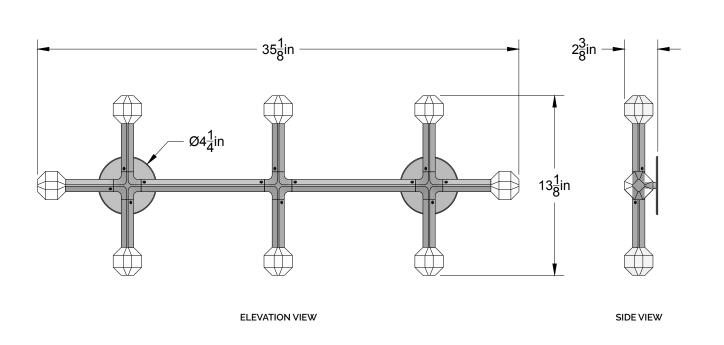

### PRODUCT

JOULLE SCONCE JOULLE WALL 08-001

### MATERIALS (FINISHES)

ANODIZED ALUMINUM (AGED BRONZE, GOLDEN BRASS, SATIN BLACK, SATIN SILVER) LAMPING

PENDING

INTEGRATED LED (QTY 8)

CERTIFICATIONS

1.3W, 3000K ELV AND PHASE DIMMABLE

ETL LISTED (120V, US/CANADA)

SOLID OPTIC CRYSTAL (CLEAR, FROSTED, SMOKE)

## WEIGHT

5.6 LBS

## NOTES

JOULLE IS COMPRISED OF MODULAR COMPONENTS AND IS MEANT TO BE ASSEMBLED ON-SITE BY A QUALIFIED AND LICENSED ELECTRICIAN AND INSTALLATION PROFESSIONAL.

# PATENT PENDING

BY LAKE WELLS

REVISED 7/1/19

LAKE + WELLS | PO BOX 10305 | CHICAGO, IL 60610 LAKEANDWELLS.COM | (312) 380-9498 | INFO@LAKEANDWELLS.COM

© 2019, LAKE AND WELLS, LLC ALL RIGHTS RESERVED