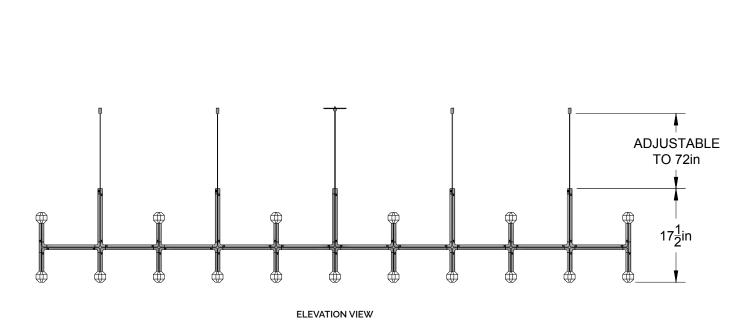

### WEIGHT

13.7 LBS

# REVISED 7/1/19

NOTES

JOULLE IS COMPRISED OF MODULAR COMPONENTS AND IS MEANT TO BE ASSEMBLED ON-SITE BY A QUALIFIED AND LICENSED ELECTRICIAN AND INSTALLATION PROFESSIONAL.

PATENT PENDING

BY LAKE WELLS

LAKE + WELLS | PO BOX 10305 | CHICAGO, IL 60610 LAKEANDWELLS.COM | (312) 380-9498 | INFO@LAKEANDWELLS.COM