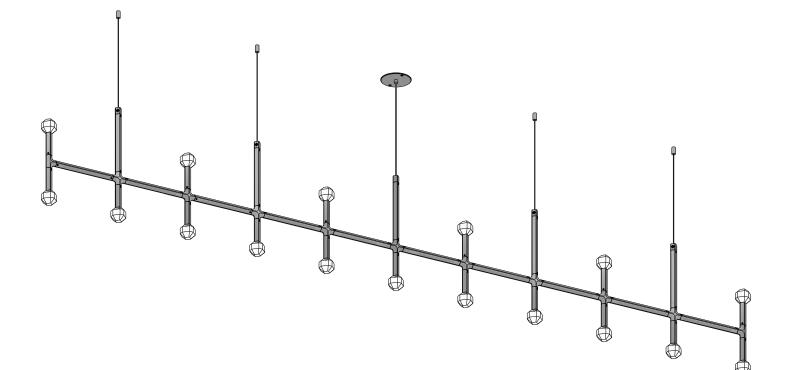

### PRODUCT

JOULLE LINEAR JOULLE 17-001

# LAMPING

INTEGRATED LED (QTY 17) 1.3W, 3000K ELV AND PHASE DIMMABLE