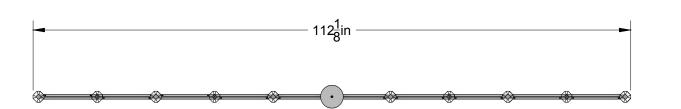

### PRODUCT

JOULLE LINEAR JOULLE 17-001

#### MATERIALS (FINISHES)

ANODIZED ALUMINUM (AGED BRONZE, GOLDEN BRASS, SATIN BLACK, SATIN SILVER)

SOLID OPTIC CRYSTAL (CLEAR, FROSTED, SMOKE)

### WEIGHT

13.7 LBS

# LAMPING

INTEGRATED LED (QTY 17) 1.3W, 3000K ELV AND PHASE DIMMABLE

#### CERTIFICATIONS

ETL LISTED (120V, US/CANADA) PENDING

# REVISED 7/1/19

NOTES

JOULLE IS COMPRISED OF MODULAR COMPONENTS AND IS MEANT TO BE ASSEMBLED ON-SITE BY A QUALIFIED AND LICENSED ELECTRICIAN AND INSTALLATION PROFESSIONAL.

PATENT PENDING

BY LAKE WELLS

LAKE + WELLS | PO BOX 10305 | CHICAGO, IL 60610 LAKEANDWELLS.COM | (312) 380-9498 | INFO@LAKEANDWELLS.COM

© 2019, LAKE AND WELLS, LLC ALL RIGHTS RESERVED





PLAN VIEW