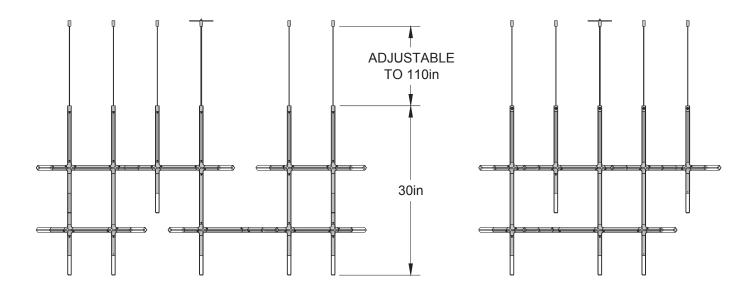

## NOTES

JAX IS COMPRISED OF MODULAR COMPONENTS AND IS MEANT TO BE ASSEMBLED ON-SITE BY A QUALIFIED ELECTRICIAN AND INSTALLATION PROFESSIONAL.

PATENT PENDING

PLAN VIEW

SIDE VIEW

ELEVATION VIEW

 $\ensuremath{\mathbb{C}}$  2019, LAKE AND WELLS, LLC  $% \ensuremath{\mathbb{C}}$  ALL RIGHTS RESERVED