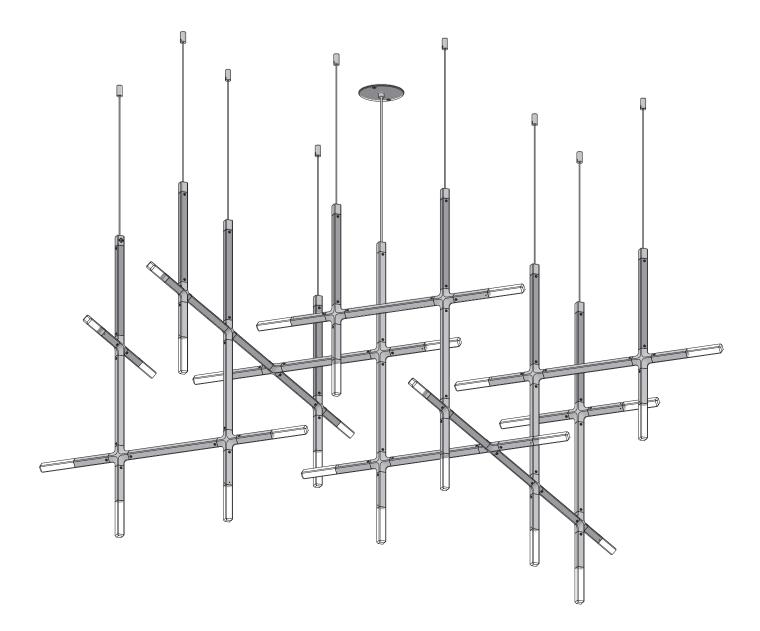

## NOTES

JAX IS COMPRISED OF MODULAR COMPONENTS AND IS MEANT TO BE ASSEMBLED ON-SITE BY A QUALIFIED ELECTRICIAN AND INSTALLATION PROFESSIONAL.

PATENT PENDING

PLAN VIEW

SIDE VIEW

ELEVATION VIEW

 $\ensuremath{\mathbb{C}}$  2019, LAKE AND WELLS, LLC  $% \ensuremath{\mathbb{C}}$  ALL RIGHTS RESERVED