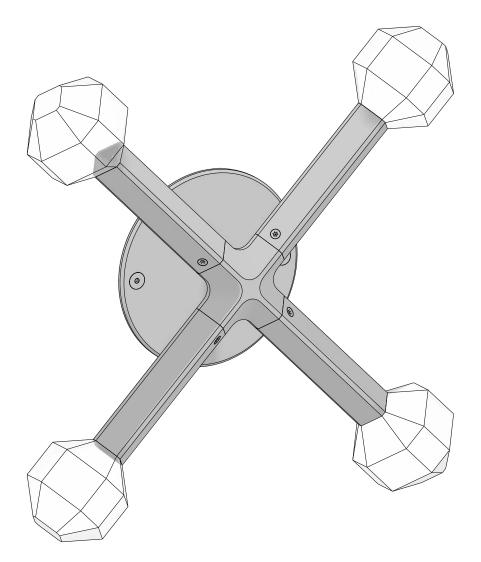

### PRODUCT

JOULLE SCONCE JOULLE WALL 04-001

#### MATERIALS (FINISHES)

ANODIZED ALUMINUM (AGED BRONZE, GOLDEN BRASS, SATIN BLACK, SATIN SILVER)

SOLID OPTIC CRYSTAL (CLEAR, FROSTED, SMOKE)

# NOTES

JOULLE IS COMPRISED OF MODULAR COMPONENTS AND IS MEANT TO BE ASSEMBLED ON-SITE BY A QUALIFIED AND LICENSED ELECTRICIAN AND INSTALLATION PROFESSIONAL.

PATENT PENDING

BY LAKE WELLS

REVISED 7/1/19

LAKE + WELLS | PO BOX 10305 | CHICAGO, IL 60610 LAKEANDWELLS.COM | (312) 380-9498 | INFO@LAKEANDWELLS.COM