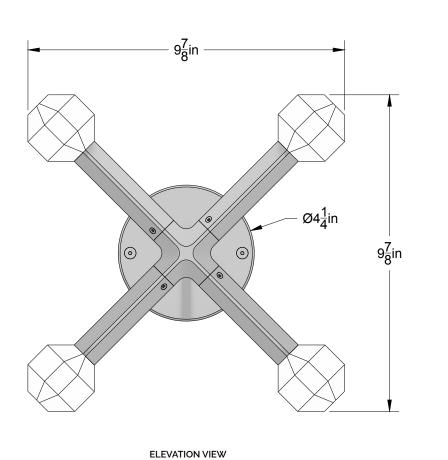

### PRODUCT

JOULLE SCONCE JOULLE WALL 04-001

#### MATERIALS (FINISHES)

ANODIZED ALUMINUM (AGED BRONZE, GOLDEN BRASS, SATIN BLACK, SATIN SILVER)

SOLID OPTIC CRYSTAL (CLEAR, FROSTED, SMOKE)

# NOTES

JOULLE IS COMPRISED OF MODULAR COMPONENTS AND IS MEANT TO BE ASSEMBLED ON-SITE BY A QUALIFIED AND LICENSED ELECTRICIAN AND INSTALLATION PROFESSIONAL.

PATENT PENDING

BY LAKE WELLS

REVISED 7/1/19

LAKE + WELLS | PO BOX 10305 | CHICAGO, IL 60610 LAKEANDWELLS.COM | (312) 380-9498 | INFO@LAKEANDWELLS.COM