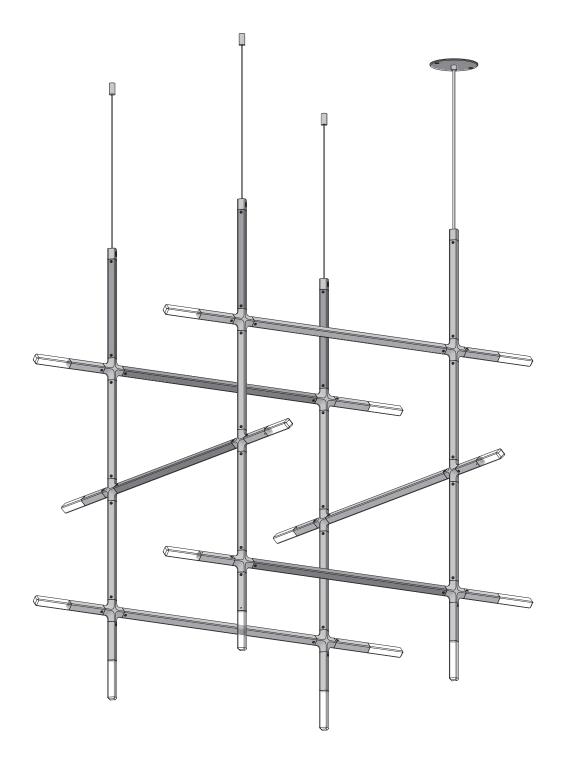

# PRODUCT

AMERICAN DESIGN

BY LAKE

CHICAGO

JAX CHANDELIER JAX 16-003

## NOTES

JAX IS COMPRISED OF MODULAR COMPONENTS AND IS MEANT TO BE ASSEMBLED ON-SITE BY A QUALIFIED ELECTRICIAN AND INSTALLATION PROFESSIONAL.