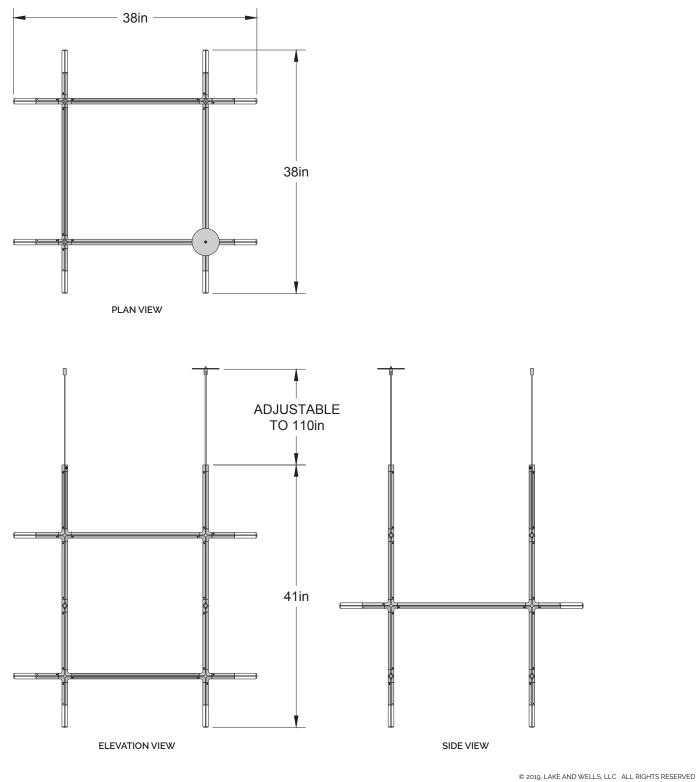

# PRODUCT

AMERICAN DESIGN

BY LAKE

CHICAGO

JAX CHANDELIER JAX 16-003

## NOTES

JAX IS COMPRISED OF MODULAR COMPONENTS AND IS MEANT TO BE ASSEMBLED ON-SITE BY A QUALIFIED ELECTRICIAN AND INSTALLATION PROFESSIONAL.